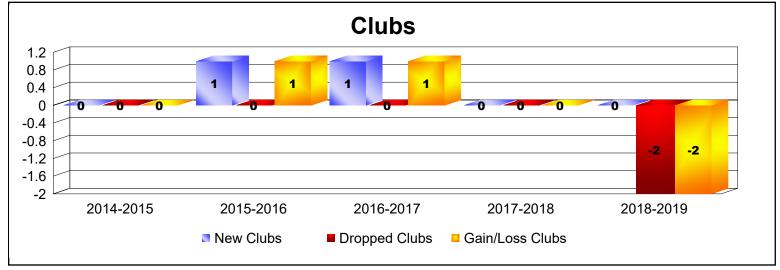

District 111NH As of June 2019 Cumulative

| Year      | New<br>Clubs | Dropped<br>Clubs | Gain/<br>Loss<br>Clubs | New<br>Members | Charter<br>Members | Reinstate<br>Members | Transfer<br>Members | Total<br>Member<br>Added | Total<br>Members<br>Dropped | Gain/<br>Loss<br>Members |
|-----------|--------------|------------------|------------------------|----------------|--------------------|----------------------|---------------------|--------------------------|-----------------------------|--------------------------|
| 2014-2015 | 0            | 0                | 0                      | 115            | 0                  | 1                    | 8                   | 124                      | -118                        | 6                        |
| 2015-2016 | 1            | 0                | 1                      | 123            | 32                 | 2                    | 6                   | 163                      | -143                        | 20                       |
| 2016-2017 | 1            | 0                | 1                      | 94             | 24                 | 2                    | 10                  | 130                      | -120                        | 10                       |
| 2017-2018 | 0            | 0                | 0                      | 124            | 0                  | 0                    | 10                  | 134                      | -129                        | 5                        |
| 2018-2019 | 0            | -2               | -2                     | 118            | 0                  | 0                    | 34                  | 152                      | -168                        | -16                      |
| Average   | 0            | 0                | 0                      | 115            | 11                 | 1                    | 14                  | 141                      | -136                        | 5                        |