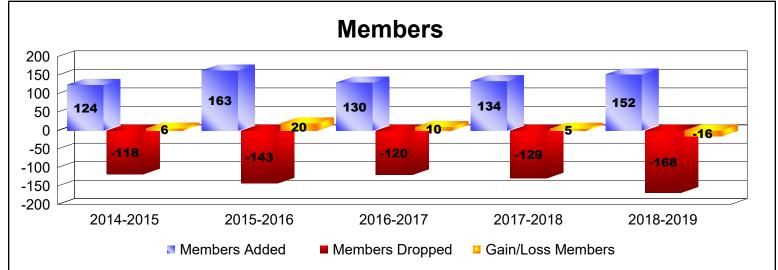

District 111NH As of June 2019 Cumulative

| Year      | New<br>Clubs | Dropped<br>Clubs | Gain/<br>Loss<br>Clubs | New<br>Members | Charter<br>Members | Reinstate<br>Members | Transfer<br>Members | Total<br>Member<br>Added | Total<br>Members<br>Dropped | Gain/<br>Loss<br>Members |
|-----------|--------------|------------------|------------------------|----------------|--------------------|----------------------|---------------------|--------------------------|-----------------------------|--------------------------|
| 2014-2015 | 0            | 0                | 0                      | 115            | 0                  | 1                    | 8                   | 124                      | -118                        | 6                        |
| 2015-2016 | 1            | 0                | 1                      | 123            | 32                 | 2                    | 6                   | 163                      | -143                        | 20                       |
| 2016-2017 | 1            | 0                | 1                      | 94             | 24                 | 2                    | 10                  | 130                      | -120                        | 10                       |
| 2017-2018 | 0            | 0                | 0                      | 124            | 0                  | 0                    | 10                  | 134                      | -129                        | 5                        |
| 2018-2019 | 0            | -2               | -2                     | 118            | 0                  | 0                    | 34                  | 152                      | -168                        | -16                      |
| Average   | 0            | 0                | 0                      | 115            | 11                 | 1                    | 14                  | 141                      | -136                        | 5                        |